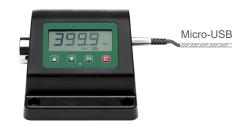

## TES Series Torque Tester

Designed for calibration or inspection of torque wrenches at the production site.

- Accuracy: ±1% from 10% to 100% of capacity.
- 4 Units: Nm, Kgcm, Lbft, Lbin.
- Three test mode: First Peak, Peak and Track.
- Peak value hold function for First Peak and Peak mode.
- Three-color light and buzzer will alarm when the torque reaches the set value.
- Torque error percentage display function, saves the operator from tedious calculations.
- Backlight optional, good for low light conditions.
- Memory function: Store 1500 sets of data as required, each set include time, unit, and value.
- Battery capacity display.
- Micro-USB port for charging and uploading data to computer.
- Built-in rechargeable lithium battery, easy to charge by connecting the power adapter.
- Four bolts are designed at the bottom for fixing the tester on a workbench or other floor.
- Automatic shutdown after 10 minutes of non-use.