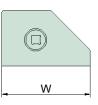

| ltem No.       | Square | Torque Range |             | Length (L) | Width (W) | Height (H) | Weight |
|----------------|--------|--------------|-------------|------------|-----------|------------|--------|
| ilentino.      | Drive  | N.m          | Lb.ft       | mm         | mm        | mm         | kg     |
| TES112         | I /4"  | 1.2-12       | 10.6-106.2* | 135        | 136       | 85         | 2.2    |
| TES225         | 3/8"   | 2.5-25       | 1.8-18      | 135        | 136       | 85         | 2.4    |
| TES240         | 3/8"   | 4.0-40       | 3.0-30      | 135        | 136       | 85         | 2.6    |
| TES275         | 3/8"   | 7.5-75       | 5.5-55      | 135        | 136       | 85         | 2.8    |
| TES3150        | I /2"  | 15-150       | -  0        | 135        | 136       | 85         | 2.9    |
| TES3250        | I /2"  | 25-250       | 8.4- 84     | 135        | 136       | 85         | 3.1    |
| TES3400        | I /2"  | 40-400       | 29.5-295    | 135        | 136       | 85         | 3.2    |
| TES4650        | 3/4"   | 65-650       | 48-480      | 135        | 136       | 85         | 3.2    |
| TES41100       | 3/4"   | 0-  00       | 81.1-811    | 135        | 136       | 85         | 3.4    |
| *Unit is Lb.in |        |              |             |            |           |            |        |