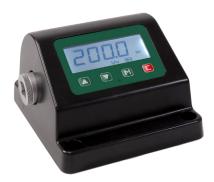

## TES Series Torque Tester

Designed for calibration or inspection of torque wrenches at the production site.

- Accuracy: ±1% from 10% to 100% of capacity.
- 4 Units: Nm, Kgcm, Lbft, Lbin.
- Three test mode: First Peak, Peak and Track.
- Peak value hold function for First Peak and Peak mode.
- Three-color light and buzzer will alarm when the torque reaches the set value.
- Torque error percentage display function, saves the operator from tedious calculations.
- Backlight optional, good for low light conditions.
- Memory function: Store 1500 sets of data as required, each set include time, unit, and value.
- Battery capacity display.
- Micro-USB port for charging and uploading data to computer.
- Built-in rechargeable lithium battery, easy to charge by connecting the power adapter.
- Four bolts are designed at the bottom for fixing the tester on a workbench or other floor.
- Automatic shutdown after 10 minutes of non-use.