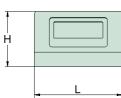

| ltem No.       | Square | Torque Range |             | Length (L) | Width (W) | Height (H) | Weight |
|----------------|--------|--------------|-------------|------------|-----------|------------|--------|
| ilentino.      | Drive  | N.m          | Lb.ft       | mm         | mm        | mm         | kg     |
| TES112         | I /4"  | 1.2-12       | 10.6-106.2* | 135        | 136       | 85         | 2.2    |
| TES225         | 3/8"   | 2.5-25       | 1.8-18      | 135        | 136       | 85         | 2.4    |
| TES240         | 3/8"   | 4.0-40       | 3.0-30      | 135        | 136       | 85         | 2.6    |
| TES275         | 3/8"   | 7.5-75       | 5.5-55      | 135        | 136       | 85         | 2.8    |
| TES3150        | I /2"  | 15-150       | -  0        | 135        | 136       | 85         | 2.9    |
| TES3250        | I /2"  | 25-250       | 8.4- 84     | 135        | 136       | 85         | 3.1    |
| TES3400        | I /2"  | 40-400       | 29.5-295    | 135        | 136       | 85         | 3.2    |
| TES4650        | 3/4"   | 65-650       | 48-480      | 135        | 136       | 85         | 3.2    |
| TES41100       | 3/4"   | 0-  00       | 81.1-811    | 135        | 136       | 85         | 3.4    |
| *Unit is Lb.in |        |              |             |            |           |            |        |